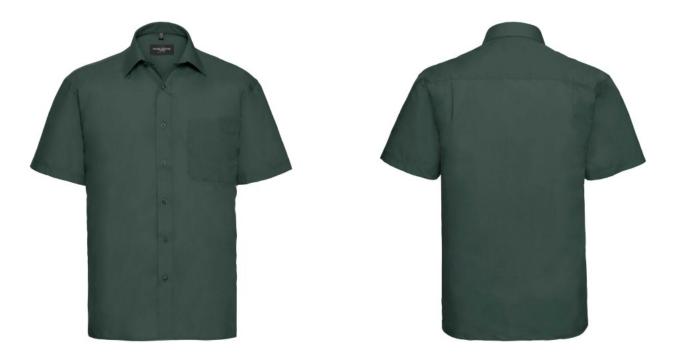

# MEN'S SS PO-COT EASY CARE POPLIN SHIRT

#### **Basic informations**

| Basie internat    |   |   |   |   |   |   |
|-------------------|---|---|---|---|---|---|
| Size: L           |   |   |   |   |   |   |
| Length: 56        |   |   |   |   |   |   |
| Width: 37         |   |   |   |   |   |   |
| Height: 19        |   |   |   |   |   |   |
| Color: Dark green | l |   |   |   |   |   |
| Size: L           |   |   |   |   |   |   |
| Colors            |   | _ | _ | _ | _ | _ |
|                   |   |   |   |   |   |   |

### Specification

RUSSELL men's short sleeve shirt POLYCOTTON EASY CARE POPLIN.Elegant and versatile material.Classic, two buttons on cuff.35% Poplin cotton / 65% polyester, 110/105 g / m2.Drying at 50 degrees.EASY CARE - fast drying , easy to iron white XS Bot-Green L